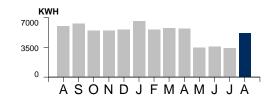

#### FOURTH ORDER OF BUSINESS

Consideration of Operation & Maintenance Expenditures May & June 2021

On Motion by Mr. Avelli, seconded by Mr. Stolz, with all in favor, the Board of Supervisors' ratified the Operation & Maintenance Expenditures for May 2021 in the amount of \$107,005.99 and June 2021 in the amount of \$67,722.00, as presented for the Town of Kindred Community Development District.

# Operation and Maintenance Expenditures July 2021 For Board Approval

Attached please find the check register listing the Operation and Maintenance expenditures paid from July 1, 2021 through July 31, 2021. This does not include expenditures previously approved by the Board.

The total items being presented: \$59,119.74

| Approval | of Expenditures:    |
|----------|---------------------|
|          | Chairperson         |
|          | Vice Chairperson    |
|          | Assistant Secretary |