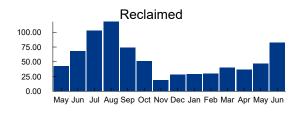

#### FOURTH ORDER OF BUSINESS

Consideration of Operation & Maintenance Expenditures May & June 2021

On Motion by Mr. Avelli, seconded by Mr. Stolz, with all in favor, the Board of Supervisors' ratified the Operation & Maintenance Expenditures for May 2021 in the amount of \$107,005.99 and June 2021 in the amount of \$67,722.00, as presented for the Town of Kindred Community Development District.