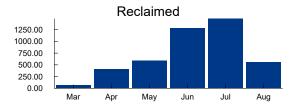

DRIVE Account Number: Past Due Amount: Current Charges: Total Amount Due:

002604313-033282999

\$0.00 \$2,139.76

\$2,139.76

#### Bringing you life's most precious resource

Customer Service: (8am - 5pm) 407-944-5000

| Meter Number |      | Previous Meter Reading |      | Current Mete | Water |     |
|--------------|------|------------------------|------|--------------|-------|-----|
| Number Days  | Date | Reading                | Date | Reading      | Usage |     |
| 19006219     | 31   | 07/02/2021             | 3849 | 08/02/2021   | 4411  | 562 |

Previous Balance \$6,782.45 Payment(s) Received \$-6,782.45 Balance Forward \$0.00

**Current Transaction(s)** 

Reclaimed Base Charge \$18.50
Reclaimed Usage \$2,121.26

Current Transaction Total \$2,139.76

Total Amount Due \$2,139.76



Please return this portion with your payment – Do not send cash through the mail



Toho Water Authority
P.O. Box 30527
Tampa, Florida 33630-3527
www.tohowater.com

Bringing you life's most precious resource

#### Past due balances are subject to immediate interruption of service

|                     | 2 2              | Current                   | Total                         |               |
|---------------------|------------------|---------------------------|-------------------------------|---------------|
| Account Number      | Past Due Due Now | Amount Due<br>by 08/31/21 | Late Charge<br>after 08/31/21 | Amount<br>Due |
| 002604313-033282999 | \$0.00           | \$2,139.76                | \$106.99                      | \$2,139.76    |

**Please Remit to** 

**Toho Water Auth