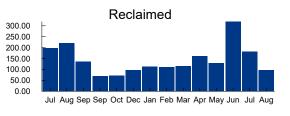

#### FOURTH ORDER OF BUSINESS

Consideration of Operation & Maintenance Expenditures May & June 2021

On Motion by Mr. Avelli, seconded by Mr. Stolz, with all in favor, the Board of Supervisors' ratified the Operation & Maintenance Expenditures for May 2021 in the amount of \$107,005.99 and June 2021 in the amount of \$67,722.00, as presented for the Town of Kindred Community Development District.