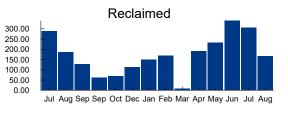

# Operation and Maintenance Expenditures July 2021 For Board Approval

Attached please find the check register listing the Operation and Maintenance expenditures paid from July 1, 2021 through July 31, 2021. This does not include expenditures previously approved by the Board.

The total items being presented: \$59,119.74

| Approval | of Expenditures:    |
|----------|---------------------|
|          | Chairperson         |
|          | Vice Chairperson    |
|          | Assistant Secretary |