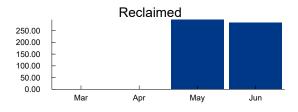

#### FOURTH ORDER OF BUSINESS

Consideration of Operation & Maintenance Expenditures May & June 2021

On Motion by Mr. Avelli, seconded by Mr. Stolz, with all in favor, the Board of Supervisors' ratified the Operation & Maintenance Expenditures for May 2021 in the amount of \$107,005.99 and June 2021 in the amount of \$67,722.00, as presented for the Town of Kindred Community Development District.