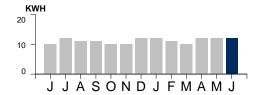

# Operation and Maintenance Expenditures July 2021 For Board Approval

Attached please find the check register listing the Operation and Maintenance expenditures paid from July 1, 2021 through July 31, 2021. This does not include expenditures previously approved by the Board.

The total items being presented: \$59,119.74

| Approval | of Expenditures:    |
|----------|---------------------|
|          | Chairperson         |
|          | Vice Chairperson    |
|          | Assistant Secretary |