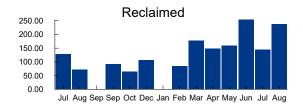

# Operation and Maintenance Expenditures July 2021 For Board Approval

Attached please find the check register listing the Operation and Maintenance expenditures paid from July 1, 2021 through July 31, 2021. This does not include expenditures previously approved by the Board.

The total items being presented: \$59,119.74

| Approval | of Expenditures:    |
|----------|---------------------|
|          | Chairperson         |
|          | Vice Chairperson    |
|          | Assistant Secretary |