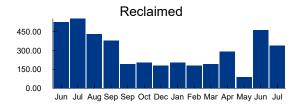

#### FOURTH ORDER OF BUSINESS

Consideration of Operation & Maintenance Expenditures May & June 2021

On Motion by Mr. Avelli, seconded by Mr. Stolz, with all in favor, the Board of Supervisors' ratified the Operation & Maintenance Expenditures for May 2021 in the amount of \$107,005.99 and June 2021 in the amount of \$67,722.00, as presented for the Town of Kindred Community Development District.