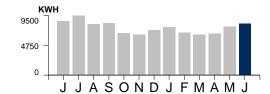

**Amount Due** \$656.03



**Next Scheduled Read Date:** 

002268735-001386730 TOWN OF KINDRED CDD 17291 RANGER HIGHLANDS ROAD 06/14/21

07/07/21

#### **BILL SUMMARY**

**Previous Balance** \$1,014.82

**Payments** \$1,014.82

**Current Charges** \$1,075.26

**Balance Due** \$1,075.26

#### **CURRENT CHARGES**

| KUA ELECTRIC SERVICE             | \$821.72   |
|----------------------------------|------------|
| Electric                         | \$1,098.49 |
| Fuel Adjustment                  | -\$287.85  |
| Customer Charge                  | \$11.08    |
| CITY/COUNTY TAXES & TRANSFER FEE | \$253.54   |
| TOTAL CURRENT CHARGES            | \$1 075 26 |

#### **USAGE DETAILS**

Electric - Commercial Daily Avg. - 255.62 kWh/Day Use One Year Ago - 285.50 kWh/Day Daily Avg.Cost - \$25.68



#### **SERVICE TYPE**

|   |          | Meter ID  | Current Read<br>Date | Current Read | Previous<br>Read Date | Previous<br>Reading | Meter<br>Mult. | Billed<br>Usage | Days of<br>Service |
|---|----------|-----------|----------------------|--------------|-----------------------|---------------------|----------------|-----------------|--------------------|
|   | Electric | 157332157 | 06/07/21             | 97,548       | 05/06/21              | 89,368              | 1              | 8,180           | 32                 |
| ( | Demand   | 157332157 | 06/07/21             | 19.98        | 05/06/21              | 20.04               | 1              | 19.98           | 32                 |

#### **MESSAGE from KUA**

120/1 553910/3860519 0000000 1 1=0000000000

## SPRING IS COMING! 🎄 ¡Ya