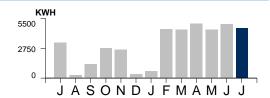

Name: Service Address: Bill Date:

**Next Scheduled Read Date:** 

002268735-001385210 TOWN OF KINDRED CDD 18211 HENRY PARTIN ROAD 07/14/21

ORED CDD
TIN ROAD
07/14/21
08/05/21

#### **BILL SUMMARY**

Previous Balance \$656.03 Payments \$656.03 +

Current Charges \$601.77 =

Balance Due \$601.77

### **CURRENT CHARGES**

| KUA ELECTRIC SERVICE             | \$459.54  |
|----------------------------------|-----------|
| Electric                         | \$614.65  |
| Fuel Adjustment                  | -\$166.19 |
| Customer Charge                  | \$11.08   |
| CITY/COUNTY TAXES & TRANSFER FEE | \$142.23  |
| TOTAL CURRENT CHARGES            | \$601.77  |

### **USAGE DETAILS**

Electric - Commercial
Daily Avg. - 152.56 kWh/Day
Use One Year Ago - 99.09 kWh/Day
Daily Avg.Cost - \$15.32



### **SERVICE TYPE**

|   |          | Meter ID  | Current Read<br>Date | Current Read | Previous<br>Read Date | Previous<br>Reading | Meter<br>Mult. | Billed<br>Usage | Days of<br>Service |
|---|----------|-----------|----------------------|--------------|-----------------------|---------------------|----------------|-----------------|--------------------|
| Ī | Electric | 153573495 | 07/07/21             | 71,866       | 06/07/21              | 67,289              | 1              | 4,577           | 30                 |
| ( | Demand   | 153573495 | 07/07/21             | 13.17        | 06/07/21              | 12.92               | 1              | 13.17           | 30                 |

### **MESSAGE from KUA**

120/1 559392/3876236 0000000 1 1=0000000000



# **Get The Guide**

Obten