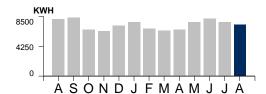

lity Authority** PO Box 850001 Orlando, FL 32885-0096

**Next Scheduled Read Date:** 

08/13/21 09/04/21

#### **BILL SUMMARY**

**Previous Balance** \$996.38

**Payments** \$996.38

**Current Charges** \$959.41

**Balance Due** \$959.41

#### **CURRENT CHARGES**

| KUA ELECTRIC SERVICE             | \$732.62          |
|----------------------------------|-------------------|
| Electric                         | \$983.81          |
| Fuel Adjustment                  | -\$262.27         |
| Customer Charge                  | \$11.08           |
| CITY/COUNTY TAXES & TRANSFER FEE | \$226.79          |
| TOTAL CURRENT CHARGES            | \$050 <i>/</i> 11 |

#### **USAGE DETAILS**

Electric - Commercial Daily Avg. - 252.62 kWh/Day Use One Year Ago - 269.23 kWh/Day

Daily Avg.Cost - \$25.26



#### **SERVICE TYPE**

|          | Meter ID  |          | <b>Current Read</b> | Previous  | Previous | Meter | Billed | Days of |
|----------|-----------|----------|---------------------|-----------|----------|-------|--------|---------|
|          |           | Date     |                     | Read Date | Reading  | Mult. | Usage  | Service |
| Electric | 157332157 | 08/05/21 | 112,520             | 07/07/21  | 105,194  | 1     | 7,326  | 29      |
| Demand   | 157332157 | 08/05/21 | 19.93               | 07/07/21  | 19.97    | 1     | 19.93  | 29      |

#### **MESSAGE from KUA**

120/1 566399/3891867 0000000 1 1=0000000000

### Follow us on our social media channels for outage alerts, weather updates, energy efficiency tips and more!

¡SÍGANOS en nuestras redes sociales para recibir