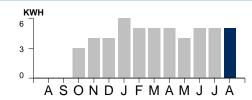

# Operation and Maintenance Expenditures July 2021 For Board Approval

Attached please find the check register listing the Operation and Maintenance expenditures paid from July 1, 2021 through July 31, 2021. This does not include expenditures previously approved by the Board.

The total items being presented: \$59,119.74

| Approval | of Expenditures:    |
|----------|---------------------|
|          | Chairperson         |
|          | Vice Chairperson    |
|          | Assistant Secretary |