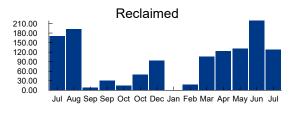

# Operation and Maintenance Expenditures July 2021 For Board Approval

Attached please find the check register listing the Operation and Maintenance expenditures paid from July 1, 2021 through July 31, 2021. This does not include expenditures previously approved by the Board.

The total items being presented: \$59,119.74

| Approval | of Expenditures:    |
|----------|---------------------|
|          | Chairperson         |
|          | Vice Chairperson    |
|          | Assistant Secretary |