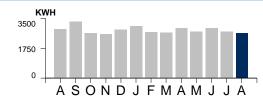

# Operation and Maintenance Expenditures July 2021 For Board Approval

Attached please find the check register listing the Operation and Maintenance expenditures paid from July 1, 2021 through July 31, 2021. This does not include expenditures previously approved by the Board.

The total items being presented: \$59,119.74

| Approval | of Expenditures:    |
|----------|---------------------|
|          | Chairperson         |
|          | Vice Chairperson    |
|          | Assistant Secretary |