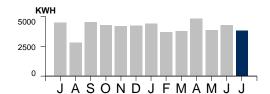

Customer Name: Service Address: Bill Date:

**Next Scheduled Read Date:** 

002268735-001341610 TOWN OF KINDRED CDD 19831 RED CANYON DRIVE ENTRY FTN

NTRY FTN 07/14/21 08/05/21

#### **BILL SUMMARY**

Previous Balance \$563.85 Payments \$563.85



Current Charges \$502.89



Balance Due \$502.89

### **CURRENT CHARGES**

| KUA ELECTRIC SERVICE             | \$384.19  |
|----------------------------------|-----------|
| Electric                         | \$511.38  |
| Fuel Adjustment                  | -\$138.27 |
| Customer Charge                  | \$11.08   |
| CITY/COUNTY TAXES & TRANSFER FEE | \$118.70  |
| TOTAL CURRENT CHARGES            | \$502.89  |

### **USAGE DETAILS**

Electric - Commercial
Daily Avg. - 126.93 kWh/Day
Use One Year Ago - 135.45 kWh/Day
Daily Avg.Cost - \$12.81



### **SERVICE TYPE**

|          | Meter ID  | <b>Current Read</b> | <b>Current Read</b> | Previous  | Previous | Meter | Billed | Days of |
|----------|-----------|---------------------|---------------------|-----------|----------|-------|--------|---------|
|          |           | Date                |                     | Read Date | Reading  | Mult. | Usage  | Service |
| Electric | 157332564 | 07/07/21            | 57,142              | 06/07/21  | 53,334   | 1     | 3,808  | 30      |
| Demand   | 157332564 | 07/07/21            | 8.88                | 06/07/21  | 10.05    | 1     | 8.88   | 30      |

### **MESSAGE from KUA**

120/1 559392/3876236 0000000 1 1=0000000000



# **Get The Guide**

Obtenga la guía

Hurricane Season is here. Be Prepared.



La temporada de huracanes e