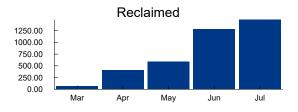

#### FOURTH ORDER OF BUSINESS

Consideration of Operation & Maintenance Expenditures May & June 2021

On Motion by Mr. Avelli, seconded by Mr. Stolz, with all in favor, the Board of Supervisors' ratified the Operation & Maintenance Expenditures for May 2021 in the amount of \$107,005.99 and June 2021 in the amount of \$67,722.00, as presented for the Town of Kindred Community Development District.