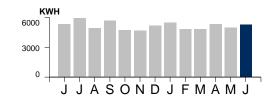

# Operation and Maintenance Expenditures July 2021 For Board Approval

Attached please find the check register listing the Operation and Maintenance expenditures paid from July 1, 2021 through July 31, 2021. This does not include expenditures previously approved by the Board.

The total items being presented: \$59,119.74

| Approval | of Expenditures:    |
|----------|---------------------|
|          | Chairperson         |
|          | Vice Chairperson    |
|          | Assistant Secretary |