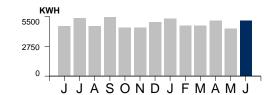

#### FOURTH ORDER OF BUSINESS

Consideration of Operation & Maintenance Expenditures May & June 2021

On Motion by Mr. Avelli, seconded by Mr. Stolz, with all in favor, the Board of Supervisors' ratified the Operation & Maintenance Expenditures for May 2021 in the amount of \$107,005.99 and June 2021 in the amount of \$67,722.00, as presented for the Town of Kindred Community Development District.