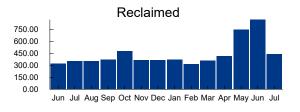

#### FOURTH ORDER OF BUSINESS

Consideration of Operation & Maintenance Expenditures May & June 2021

On Motion by Mr. Avelli, seconded by Mr. Stolz, with all in favor, the Board of Supervisors' ratified the Operation & Maintenance Expenditures for May 2021 in the amount of \$107,005.99 and June 2021 in the amount of \$67,722.00, as presented for the Town of Kindred Community Development District.

# Operation and Maintenance Expenditures July 2021 For Board Approval

Attached please find the check register listing the Operation and Maintenance expenditures paid from July 1, 2021 through July 31, 2021. This does not include expenditures previously approved by the Board.

The total items being presented: \$59,119.74

| Approval | of Expenditures:    |
|----------|---------------------|
|          | Chairperson         |
|          | Vice Chairperson    |
|          | Assistant Secretary |