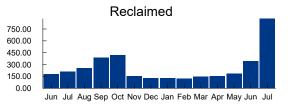

#### FOURTH ORDER OF BUSINESS

Consideration of Operation & Maintenance Expenditures May & June 2021

On Motion by Mr. Avelli, seconded by Mr. Stolz, with all in favor, the Board of Supervisors' ratified the Operation & Maintenance Expenditures for May 2021 in the amount of \$107,005.99 and June 2021 in the amount of \$67,722.00, as presented for the Town of Kindred Community Development District.

# Operation and Maintenance Expenditures July 2021 For Board Approval

Attached please find the check register listing the Operation and Maintenance expenditures paid from July 1, 2021 through July 31, 2021. This does not include expenditures previously approved by the Board.

The total items being presented: \$59,119.74

| Approval | of Expenditures:    |
|----------|---------------------|
|          | Chairperson         |
|          | Vice Chairperson    |
|          | Assistant Secretary |