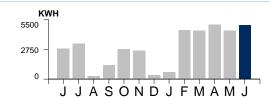

**Due Date** 07/02/21 **Amount Due** \$13.89



**Next Scheduled Read Date:** 

002268735-001385210 TOWN OF KINDRED CDD 18211 HENRY PARTIN ROAD 06/14/21 07/07/21

#### **BILL SUMMARY**

**Previous Balance** \$595.16

**Payments** \$595.16

**Current Charges** \$656.03

**Balance Due** \$656.03

#### **CURRENT CHARGES**

| KUA ELECTRIC SERVICE             | \$501.72  |
|----------------------------------|-----------|
| Electric                         | \$664.87  |
| Fuel Adjustment                  | -\$174.23 |
| Customer Charge                  | \$11.08   |
| CITY/COUNTY TAXES & TRANSFER FEE | \$154.31  |
| TOTAL CURRENT CHARGES            | \$656.03  |

#### **USAGE DETAILS**

Electric - Commercial Daily Avg. - 154.71 kWh/Day Use One Year Ago - 94.16 kWh/Day Daily Avg.Cost - \$15.68



#### **SERVICE TYPE**

|          | Meter ID  | <b>Current Read</b> | <b>Current Read</b> | Previous  | Previous | Meter | Billed | Days of |
|----------|-----------|---------------------|---------------------|-----------|----------|-------|--------|---------|
|          |           | Date                |                     | Read Date | Reading  | Mult. | Usage  | Service |
| Electric | 153573495 | 06/07/21            | 67,289              | 05/06/21  | 62,338   | 1     | 4,951  | 32      |
| Demand   | 153573495 | 06/07/21            | 12.92               | 05/06/21  | 12.72    | 1     | 12.92  | 32      |

#### **MESSAGE from KUA**

120/1 553910/3860519 0000000 1 1=0000000000

## SPRING IS COMING! 🎄 ¡Ya llega la primavera!

The best time to prepare for storm season is before it happ