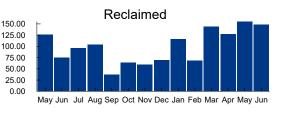

#### FOURTH ORDER OF BUSINESS

Consideration of Operation & Maintenance Expenditures May & June 2021

On Motion by Mr. Avelli, seconded by Mr. Stolz, with all in favor, the Board of Supervisors' ratified the Operation & Maintenance Expenditures for May 2021 in the amount of \$107,005.99 and June 2021 in the amount of \$67,722.00, as presented for the Town of Kindred Community Development District.